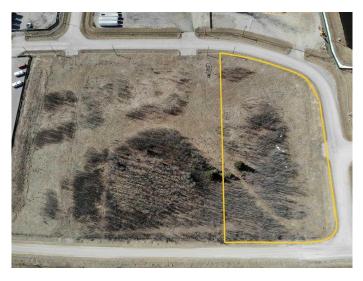

## \$129,000

0 Bedroom, 0.00 Bathroom, Land on 2.65 Acres

NONE, Rural Mountain View County, Alberta

Great location for your new business venture. 2.65 acres in the Cowboy Trail Business Park. Excellent access from either Hwy 22 or Hwy 27. Great corner lot.

# **Community Information**

| Address     | 7, 32532 Range Road 42     |
|-------------|----------------------------|
| Subdivision | NONE                       |
| City        | Rural Mountain View County |
| County      | Mountain View County       |
| Province    | Alberta                    |
| Postal Code | T0M1X0                     |