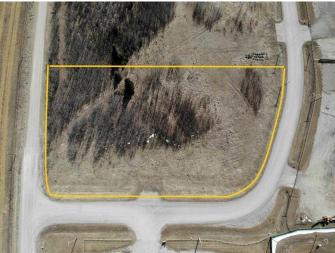

## \$129,000

0 Bedroom, 0.00 Bathroom, Land on 2.65 Acres

NONE, Rural Mountain View County, Alberta

Great location for your new business venture. 2.65 acres in the Cowboy Trail Business Park. Excellent access from either Hwy 22 or Hwy 27. Great corner lot.

# **Community Information**

| Address     | 7, 32532 Range Road 42     |
|-------------|----------------------------|
| Subdivision | NONE                       |
| City        | Rural Mountain View County |
| County      | Mountain View County       |
| Province    | Alberta                    |
| Postal Code | T0M1X0                     |