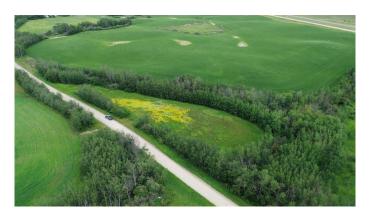

#### \$69,900

0 Bedroom, 0.00 Bathroom, Land on 2.55 Acres

NONE, Rural Lac Ste. Anne County, Alberta

Check out this view!!! This would be a great place to build that dream home with a walkout basement!!! Just off Highway 43 this very private and well-treed acreage is only minutes from Rochfort & Mayerthorpe. Come take a look!