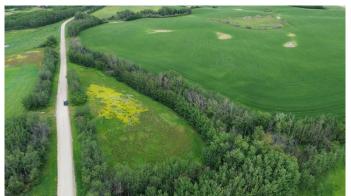

#### \$69,900

0 Bedroom, 0.00 Bathroom, Land on 2.55 Acres

NONE, Rural Lac Ste. Anne County, Alberta

Check out this view!!! This would be a great place to build that dream home with a walkout basement!!! Just off Highway 43 this very private and well-treed acreage is only minutes from Rochfort & Mayerthorpe. Come take a look!