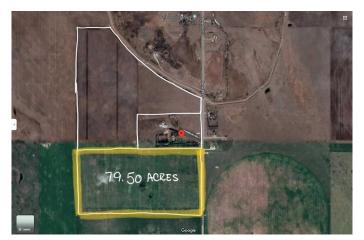

### \$3,900,000

0 Bedroom, 0.00 Bathroom, Land on 79.50 Acres

NONE, Strathmore, Alberta

Located within the Town of Strathmore, a rare opportunity to own approximately 80 acres for future development. Town of Strathmore has an Area Structure Plan available.

#### **Essential Information**

MLS®# A2108975 Price \$3,900,000

Bathrooms 0.00 79.50 Acres Type Land

Sub-Type Residential Land

**Status** Active