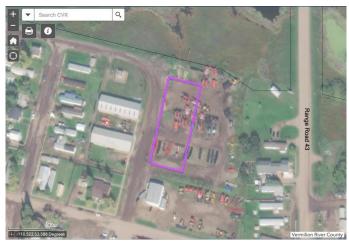

### **Community Information**

| Address     | 5002 50 Street             |
|-------------|----------------------------|
| Subdivision | Dewberry                   |
| City        | Dewberry                   |
| County      | Vermilion River, County of |
| Province    | Alberta                    |
| Postal Code | T0B 1G0                    |

#### **Additional Information**

| Date Listed    | March 8th, 2024 |
|----------------|-----------------|
| Days on Market | 513             |
| Zoning         | С               |