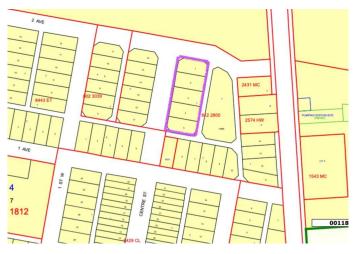

### **Community Information**

| Address     | 5002 50 Street             |
|-------------|----------------------------|
| Subdivision | Dewberry                   |
| City        | Dewberry                   |
| County      | Vermilion River, County of |
| Province    | Alberta                    |
| Postal Code | T0B 1G0                    |