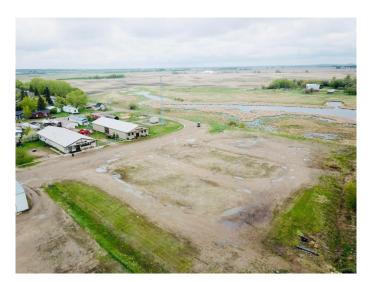

#### \$33,000

0 Bedroom, 0.00 Bathroom, Land on 0.75 Acres

Dewberry, Dewberry, Alberta

Showcase your business in the village of Dewberry with these 5 connected affordable commercial lots. Located in rural Alberta, these lots offer an ideal setting for entrepreneurs looking to establish a presence in a thriving community.

Nestled across from the Dewberry museum, these lots benefit from the village's welcoming community, scenic surroundings, and strategic location. Don't delay – explore these lots and embark on your journey towards commercial success in rural Alberta!