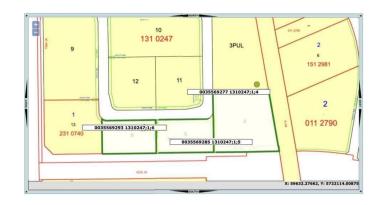

# \$1,788,020

0 Bedroom, 0.00 Bathroom, Land on 5.98 Acres

NONE, Didsbury, Alberta

Three commercial lots for sale in Shantz Village Phase 2 totalling 5.98 Acres. Asking price is \$299,000 per Acre. Lot 4 (400 Shantz Village 2024 tax: \$8,340.00 | Size: 3.010 AC | LINC: 0035569277). Lot 5 (500 Shantz Village 2024 tax: \$4,239.44 | Size: 1.530 AC | LINC: 0035569285) Lot 6 (600 Shantz Village 2024 tax: \$3,990.09 | Size: 1.440 AC | LINC: 0035569293). Land Use: C-1 General Commercial. Anchored By Buy-Low Foods, Dollarama & Pet Valu. Retail stores, walking paths, mixed use commercial. Proposed Llquor store and Cannabis outlet. Didsbury is located just off of QEII Highway, approx 70 km from the Calgary International Airport, or 47 minutes drive. There is a 9-hole golf course, aquatic centre, two ice rinks, softball/baseball diamonds, parks and playgrounds. There is also a hospital, an RCMP detachment as well as the Olds-Didsbury Airport, primarily for small aircraft, general aviation, and a helipad for STARS air ambulance to land.