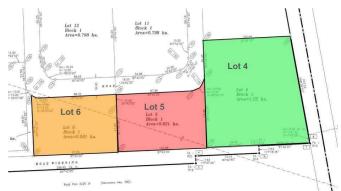

# \$1,788,020

0 Bedroom, 0.00 Bathroom, Land on 5.98 Acres

NONE, Didsbury, Alberta

Three commercial lots for sale in Shantz Village Phase 2 totalling 5.98 Acres. Asking price is \$299,000 per Acre. Lot 4 (400 Shantz Village 2024 tax: \$8,340.00 | Size: 3.010 AC | LINC: 0035569277). Lot 5 (500 Shantz Village 2024 tax: \$4,239.44 | Size: 1.530 AC | LINC: 0035569285) Lot 6 (600 Shantz Village 2024 tax: \$3,990.09 | Size: 1.440 AC | LINC: 0035569293). Land Use: C-1 General Commercial. Anchored By Buy-Low Foods, Dollarama & Pet Valu. Retail stores, walking paths, mixed use commercial. Proposed Llquor store and Cannabis outlet. Didsbury is located just off of QEII Highway, approx 70 km from the Calgary International Airport, or 47 minutes drive. There is a 9-hole golf course, aquatic centre, two ice rinks, softball/baseball diamonds, parks and playgrounds. There is also a hospital, an RCMP detachment as well as the Olds-Didsbury Airport, primarily for small aircraft, general aviation, and a helipad for STARS air ambulance to land.