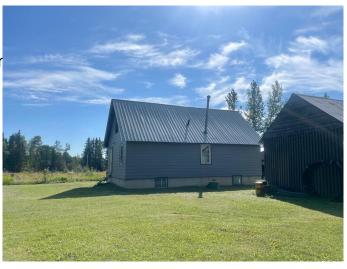

Built in 1947

Bathrooms

MLS®# A2124317 Price \$326,700

2 Bedrooms 1.00

**Full Baths** 1

Square Footage 730

Acres 11.91

Year Built 1947

#### **Exterior**

Exterior Features Storage

Lot Description Brush, Back Yard, Few Trees, Front Yard, Lawn

Roof Metal

Construction Wood Frame

Foundation Poured Concrete