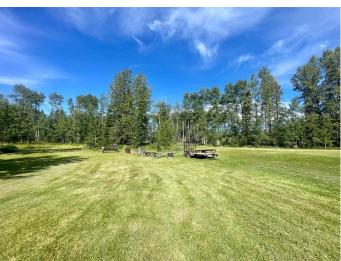

#### \$326,700

2 Bedroom, 1.00 Bathroom, 730 sqft Residential on 11.91 Acres

Edson, Edson, Alberta

Charming acreage in Edson with tons of development potential! An amazing place to build your dream home! (11.91 acres)

#### **Exterior**

Exterior Features Storage

Lot Description Brush, Back Yard, Few Trees, Front Yard, Lawn

Roof Metal

Construction Wood Frame

Foundation Poured Concrete