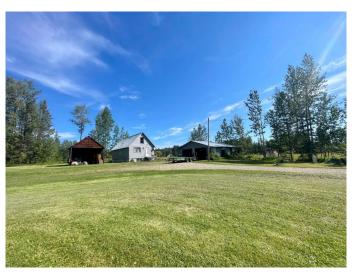

#### \$326,700

2 Bedroom, 1.00 Bathroom, 730 sqft Residential on 11.91 Acres

Edson, Edson, Alberta

Charming acreage in Edson with tons of development potential! An amazing place to build your dream home! (11.91 acres)

Built in 1947

Bathrooms

MLS®# A2124317 Price \$326,700

2 Bedrooms 1.00

**Full Baths** 1

Square Footage 730

Acres 11.91

Year Built 1947

#### **Exterior**

Exterior Features Storage

Lot Description Brush, Back Yard, Few Trees, Front Yard, Lawn

Roof Metal

Construction Wood Frame

Foundation Poured Concrete