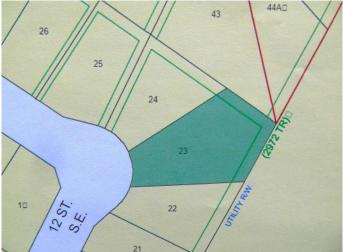

#### \$76,000

0 Bedroom, 0.00 Bathroom, Land on 0.23 Acres

NONE, Slave Lake, Alberta

Available now!! One of the biggest serviced lots in the Southeast of Slave Lake. This massive 10,000 sq. ft pie shaped lot is zoned R1D - Detached Dwelling / Mobile Home. You can build your own home or move a modular or mobile onto this beautiful lot. The lot has all the essential municipal services: gas, power, water and sewer. It comes fully fenced, with several medium size trees on the west border and the whole lot is completely landscaped with a full lawn. This developed lot sits in quiet corner of town, near the walking trails, lots of space between neighbors and is green spaced in the back of the lot. This serviced town lot is affordable, in a great location and available at a great price!!

### **Community Information**

| Address     | 1140 12 Avenue Se |
|-------------|-------------------|
| Subdivision | NONE              |
| City        | Slave Lake        |

| County<br>Province<br>Postal Code | Lesser Slave River No. 124, M.D. of<br>Alberta<br>T0G 2A3                                                           |
|-----------------------------------|---------------------------------------------------------------------------------------------------------------------|
| Amenities                         |                                                                                                                     |
| Utilities                         | Electricity Available, Natural Gas Available, Garbage Collection, Phone Available, Sewer Available, Water Available |
| Exterior                          |                                                                                                                     |
| Lot Description                   | Backs on to Park/Green Space, Cleared, Few Trees, Gentle Sloping, Lawn, Pie Shaped Lot                              |
| Additional Information            |                                                                                                                     |
| Date Listed                       | April 24th, 2024                                                                                                    |
| Dave on Markot                    | 465                                                                                                                 |