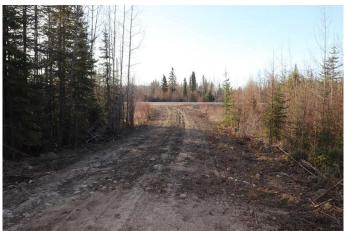

### \$499,999

0 Bedroom, 0.00 Bathroom, Land on 106.11 Acres

NONE, Rural Yellowhead County, Alberta

106.11 acres located 4 miles from down town Edson on the Bear Lake Road (Hwy 748E) Lots of building sites. Ideal for a development for for an industrial subdivision or home based business. Located on the pavement.