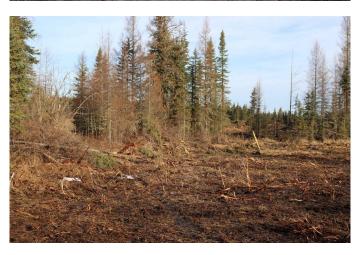

### \$499,999

0 Bedroom, 0.00 Bathroom, Land on 106.11 Acres

NONE, Rural Yellowhead County, Alberta

106.11 acres located 4 miles from down town Edson on the Bear Lake Road (Hwy 748E) Lots of building sites. Ideal for a development for for an industrial subdivision or home based business. Located on the pavement.