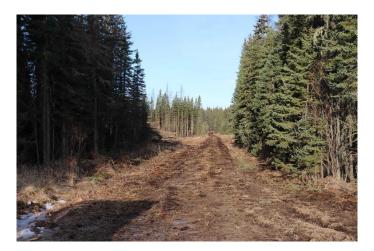

### \$499,999

0 Bedroom, 0.00 Bathroom, Land on 106.11 Acres

NONE, Rural Yellowhead County, Alberta

106.11 acres located 4 miles from down town Edson on the Bear Lake Road (Hwy 748E) Lots of building sites. Ideal for a development for for an industrial subdivision or home based business. Located on the pavement.