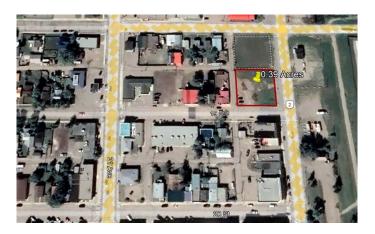

#### \$299,000

0 Bedroom, 0.00 Bathroom, Land on 0.39 Acres

NONE, Nanton, Alberta

0.39 acres± land located along 20 Avenue in Nanton. While currently zoned as Retail/General Commercial C1, this property is in the process of being redesignated to Mixed-Use Downtown District (M-DWT). Mixed-Use Downtown District (M-DWT) will allow a wider range of commercial uses within the central business area.

MLS® # A2127260 Price \$299,000

Bathrooms 0.00 Acres 0.39 Type Land

Sub-Type Commercial Land

Status Active

## **Community Information**

Address 1815 To 1819 20 Avenue

Subdivision NONE
City Nanton

County Willow Creek No. 26, M.D. of

Province Alberta
Postal Code T0L 1R0