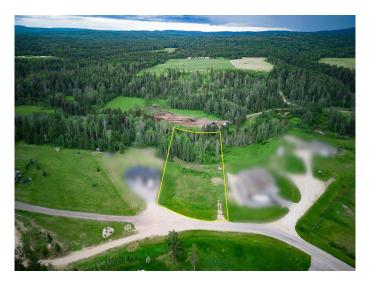

### \$229,900

0 Bedroom, 0.00 Bathroom, Land on 2.50 Acres

NONE, Rural Woodlands County, Alberta

Desirable 2.5 acre lot in the upscale neighborhood of Deer Park Estates. This lovely lot backs onto Beaver Creek and is only a 2 minute drive to Whitecourt. Property has Town water and sewer! Perfect area to build your Dream Home!