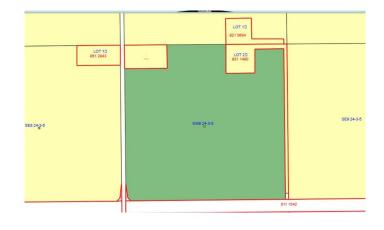

## \$4,975,000

0 Bedroom, 0.00 Bathroom, Land on 137.24 Acres

NONE, Rural Rocky View County, Alberta

Prime Development land fronting onto Highway 8 near River Spirit golf course. Included in the yet to be approved Elbow View ASP.

# **Community Information**

Address 33130 241 Township

Subdivision NONE

City Rural Rocky View County

County Rocky View County

Province Alberta
Postal Code T3Z 2Y6