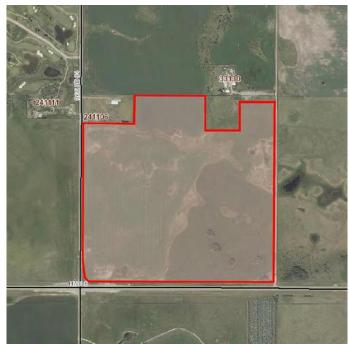

## \$4,975,000

0 Bedroom, 0.00 Bathroom, Land on 137.24 Acres

NONE, Rural Rocky View County, Alberta

Prime Development land fronting onto Highway 8 near River Spirit golf course. Included in the yet to be approved Elbow View ASP.

# **Community Information**

Address 33130 241 Township

Subdivision NONE

City Rural Rocky View County

County Rocky View County

Province Alberta
Postal Code T3Z 2Y6