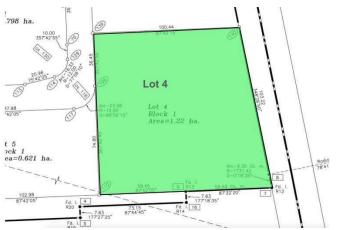

## \$899,990

0 Bedroom, 0.00 Bathroom, Land on 3.01 Acres

NONE, Didsbury, Alberta

Three commercial lots for sale in Shantz Village Phase 2 totalling 5.98 Acres. Asking price is \$299,000 per Acre. Lot 4 (400 Shantz Village 2024 tax: \$8,340.00 | Size: 3.010 AC | LINC: 0035569277). Lot 5 (500 Shantz Village 2024 tax: \$4,239.44 | Size: 1.530 AC | LINC: 0035569285) Lot 6 (600 Shantz Village 2024 tax: \$3,990.09 | Size: 1.440 AC | LINC: 0035569293). Land Use: C-1 General Commercial. Anchored By Buy-Low Foods, Dollarama & Pet Valu. Retail stores, walking paths, mixed use commercial. Proposed Llquor store and Cannabis outlet. Didsbury is located just off of QEII Highway, approx 70 km from the Calgary International Airport, or 47 minutes drive. There is a 9-hole golf course, aquatic centre, two ice rinks, softball/baseball diamonds, parks and playgrounds. There is also a hospital, an RCMP detachment as well as the Olds-Didsbury Airport, primarily for small aircraft, general aviation, and a helipad for STARS air ambulance to land.