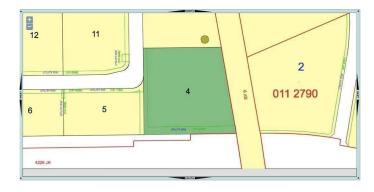

## \$899,990

0 Bedroom, 0.00 Bathroom, Land on 3.01 Acres

NONE, Didsbury, Alberta

Three commercial lots for sale in Shantz Village Phase 2 totalling 5.98 Acres. Asking price is \$299,000 per Acre. Lot 4 (400 Shantz Village 2024 tax: \$8,340.00 | Size: 3.010 AC | LINC: 0035569277). Lot 5 (500 Shantz Village 2024 tax: \$4,239.44 | Size: 1.530 AC | LINC: 0035569285) Lot 6 (600 Shantz Village 2024 tax: \$3,990.09 | Size: 1.440 AC | LINC: 0035569293). Land Use: C-1 General Commercial. Anchored By Buy-Low Foods, Dollarama & Pet Valu. Retail stores, walking paths, mixed use commercial. Proposed Llquor store and Cannabis outlet. Didsbury is located just off of QEII Highway, approx 70 km from the Calgary International Airport, or 47 minutes drive. There is a 9-hole golf course, aquatic centre, two ice rinks, softball/baseball diamonds, parks and playgrounds. There is also a hospital, an RCMP detachment as well as the Olds-Didsbury Airport, primarily for small aircraft, general aviation, and a helipad for STARS air ambulance to land.