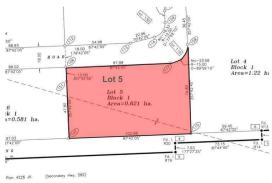

## \$457,470

0 Bedroom, 0.00 Bathroom, Land on 1.53 Acres

NONE, Didsbury, Alberta

Three commercial lots for sale in Shantz Village Phase 2 totalling 5.98 Acres. Asking price is \$299,000 per Acre. Lot 4 (400 Shantz Village 2024 tax: \$8,340.00 | Size: 3.010 AC | LINC: 0035569277). Lot 5 (500 Shantz Village 2024 tax: \$4,239.44 | Size: 1.530 AC | LINC: 0035569285) Lot 6 (600 Shantz Village 2024 tax: \$3,990.09 | Size: 1.440 AC | LINC: 0035569293). Land Use: C-1 General Commercial. Anchored By Buy-Low Foods, Dollarama & Pet Valu. Retail stores, walking paths, mixed use commercial. Proposed Llquor store and Cannabis outlet. Didsbury is located just off of QEII Highway, approx 70 km from the Calgary International Airport, or 47 minutes drive. There is a 9-hole golf course, aquatic centre, two ice rinks, softball/baseball diamonds, parks and playgrounds. There is also a hospital, an RCMP detachment as well as the Olds-Didsbury Airport, primarily for small aircraft, general aviation, and a helipad for STARS air ambulance to land.

## **Community Information**

Address 500 Shantz Drive

Subdivision NONE

City Didsbury

County Mountain View County

Province Alberta

Postal Code T0M 0W0

### **Additional Information**

Date Listed May 20th, 2024

Days on Market 484

Zoning C-1