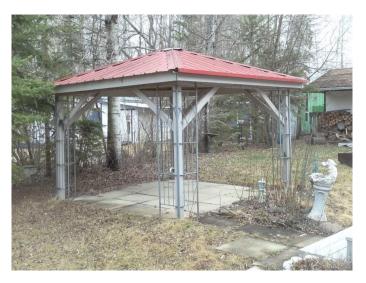

#### \$124,000

0 Bedroom, 0.00 Bathroom, Land on 0.18 Acres

Plamondon, Plamondon, Alberta

Exceptional 7,800 sq. ft. treed lot in the wonderful community of Bayview Beach. Amenities include municipal water and sewer at property line. Site is serviced with power and sewer holding tank and comes with 2 large decks, a gazebo and large storage shed. Community provides access to a public boat launch, park with playground equipment, paved walking trails to Plamondon and Eagle Haunt subdivision. Excellent opportunity to be part of a growing community on beautiful Lac La Biche lake!

### Amenities

| Amenities | Boating, Gazebo                                 |
|-----------|-------------------------------------------------|
| Utilities | Water At Lot Line, See Remarks, Sewer Available |