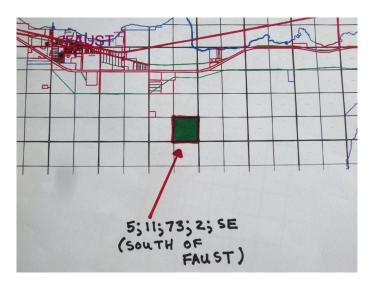

# \$500,000 - 5;11;73;2;se Range Rd 112, Faust

MLS® #A2134055

## **Community Information**

Address 5;11;73;2;se Range Rd 112

Subdivision NONE City Faust

County Big Lakes County

Province Alberta
Postal Code T0G 0X0

## **Additional Information**

Date Listed May 20th, 2024

Days on Market 482

Zoning F - Farmland