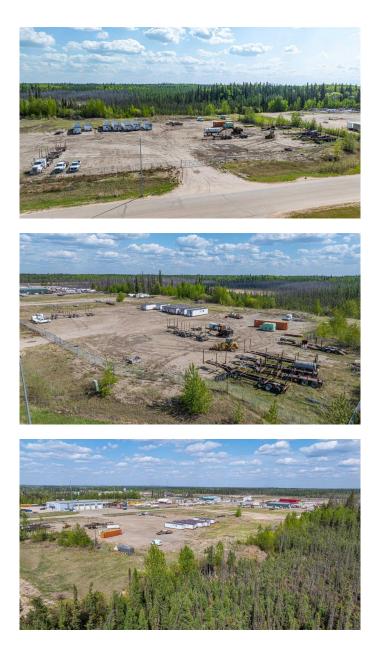

#### \$1,534,500

0 Bedroom, 0.00 Bathroom, Land on 4.95 Acres

Minhas Industrial Park, Rural Grande Prairie No. 1, County of, Alberta

4.95+/- ACRES STRATEGICALLY LOCATED ON THE SOUTHSIDE OF GRANDE PRAIRIE. AB. THIS MEDIUM SIZED FENCED & **GRAVELLED (RM-2) INDUSTRIAL ZONING** LOT OFFERS DIRECT ACCESS TO HWY.40 WHICH IS THE MAIN ACCESS POINT TO THE VAST RESOURCES & INDUSTRY SITES IN THE AREA. CITY WATER & SEWER SERVICES ARE ACCESSIBLE FOR THIS LOT. ECONOMIC INDICATORS ARE SHOWING VERY POSTIIVE TRENDS FOR MANY INDUSTRIES AND NOW MIGHT BE THE TIME TO CONSIDER EXPLORING THE **OPTIONS IN THE AREA WITH LOT SIZES** VARRYING FROM TWO(2) UP TO TWENTY-TWO(22) ACRES WITH FRONTAGE LOTS AVAILABLE AS WELL THERE ARE NUMEROUS OPTIONS IN THIS DEVELOPMENT TO FIT YOUR NEEDS. VENDOR IS WILLING TO CONSIDER BUILD TO SUIT OPTIONS ON THE PURCHASE & LEASE SIDE. EXISTING INDUSTRIAL FACILITIES & BUILD READY LOTS TO THE SOUTH OF GRANDE PRAIRIE ARE VERY HARD TO FIND AND STREAMLINING LOGISTICS CAN BE A HUGE PLUS FOR YOUR COST OF OPERATIONS. CAN ALSO PROVIDE A GREAT OPTION AS A SECONDARY EQUIPMENT STORAGE OR LAY-DOWN YARD TO COMPLIMENT THE EXISTING INFRASTRUCTURE YOU

# ALREADY HAVE IN PLACE. THIS LOT IS PRICED AT \$310,000.00/ACRE AND READY FOR IMMEDIATE POSSESSION.