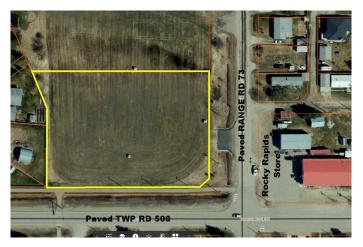

### \$180,000

0 Bedroom, 0.00 Bathroom, Land on 1.80 Acres

NONE, Rural Brazeau County, Alberta

Ready for your development - 1.8 acre lot at the corner of paved Twp Rd 500 and paved Range Road 73. Located across the street from Rocky Rapids General Store. It's land use zoning - Commercial District. Another commercial zoned lot lies directly north. It is bordered by a residential area on the west. Has power transformer.