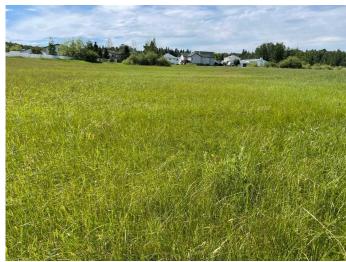

### \$180,000

0 Bedroom, 0.00 Bathroom, Land on 1.80 Acres

NONE, Rural Brazeau County, Alberta

Ready for your development - 1.8 acre lot at the corner of paved Twp Rd 500 and paved Range Road 73. Located across the street from Rocky Rapids General Store. It's land use zoning - Commercial District. Another commercial zoned lot lies directly north. It is bordered by a residential area on the west. Has power transformer.