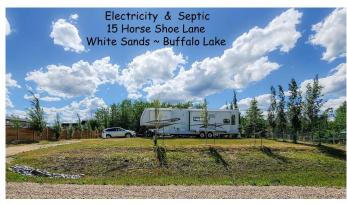

# \$169,000

0 Bedroom, 0.00 Bathroom, Land on 0.44 Acres

NONE, White Sands, Alberta

Life is better at the lake! Experience the relaxing vibes as you take in this charming property. This nearly half acre flat lot backs unto a municipal reserve which blends the function of the lot with the beauty of nature all around. It is equipped with RV hook ups, making it perfect for someone to pull in and peacefully relax on the attached deck area. This property is LANDSCAPED, PARTIALLY FENCED, has a SHELTERLOGIC STORAGE UNIT and also has a COZY SHED/BUNKHOUSE WITH ELECTRICITY. The eye-catching CUSTOM GRAIN BIN FIRE PIT area is a rare treasure that will surely impress! There is a charming little hidden children's fairy garden in the trees to discover. This property has NATURAL GAS TO THE PROPERTY LINE, ELECTRICITY on the lot & SEPTIC HOLDING TANK. WATER is available at the nearby White Sands water filing station. The 3-slide 5th wheel is also available for separate sale. Use this land as it is for a seasonal getaway or build your permanent country home! The White Sands community of Buffalo Lake offers 9 beach access points for both Summer & Winter outdoor activities â€"Various Summer water sports ~ fishing ~ walking/biking pathways ~ community hall ~ basketball, tennis & pickle ball courts ~ snowmobiling ~ cross country skiing ~ ice skating ~ Central Alberta nature lover's paradise! There are also many community events to take part in, including a Canada Day parade that goes right past this

# **Community Information**

Address 15 Horse Shoe

Subdivision NONE

City White Sands

County Stettler No. 6, County of

Province Alberta
Postal Code T0C 3B0

#### **Amenities**

Utilities Electricity Available, Natural Gas at Lot Line, See Remarks, Sewer

Available