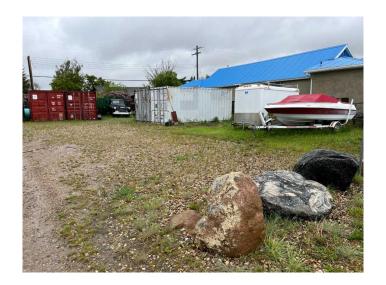

### \$49,900

0 Bedroom, 0.00 Bathroom, Land on 0.14 Acres

Kitscoty, Kitscoty, Alberta

Vacant unserviced commercial lot for sale in downtown Kitscoty! The rectangular 50 ft wide by 125 ft deep lot is flat and would be great space for storage or for overflow parking! Call to view!