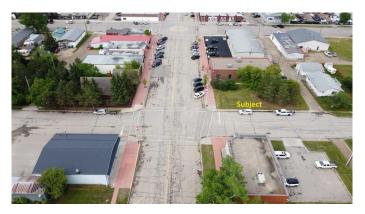

#### \$48,000

0 Bedroom, 0.00 Bathroom, Land on 0.12 Acres

NONE, Beaverlodge, Alberta

This would be a great lot to build on for your commercial venture. Prime location on main street Beaverlodge. Located conveniently between the CIBC and the ATB, this location would be ideal for a multitude of different businesses.