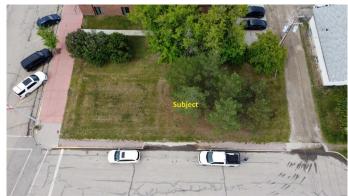

#### \$48,000

0 Bedroom, 0.00 Bathroom, Land on 0.12 Acres

NONE, Beaverlodge, Alberta

This would be a great lot to build on for your commercial venture. Prime location on main street Beaverlodge. Located conveniently between the CIBC and the ATB, this location would be ideal for a multitude of different businesses.