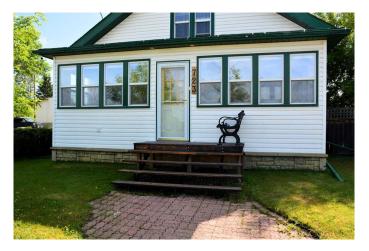

## \$310,000

4 Bedroom, 2.00 Bathroom, 2,088 sqft Residential on 0.15 Acres

Edson, Edson, Alberta

This 4 bedroom, 2 bathroom family home has historic charm combined with modern amenities. This century-old residence boasts original details such as stain glass windows and glass door knobs, capturing the essence of the era. Large kitchen with three sinks, kitchen island, and stainless steel counter tops and appliances, provides room for all of the chefs in the home. Four spacious bedrooms provide ample accommodations. Family room upstairs features distinctive barn board wall, adding warmth and character. The vaulted ceilings and large windows enhance the sense of space and airiness throughout. Enjoy a peaceful retreat in the enclosed porch, perfect for morning coffee or relaxing evenings. Fully fenced yard and wooden deck are ready for outdoor entertaining and pets. This home blends historic charm with contemporary conveniences, offering a unique opportunity for those seeking a distinctive living experience.

Built in 1923

### **Essential Information**

MLS® # A2143131

Price \$310,000

Bedrooms 4

Bathrooms 2.00

Full Baths 2

Square Footage 2,088

Acres 0.15 Year Built 1923