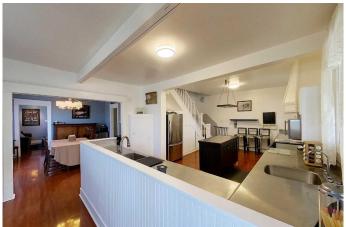

## \$310,000

4 Bedroom, 2.00 Bathroom, 2,088 sqft Residential on 0.15 Acres

Edson, Edson, Alberta

This 4 bedroom, 2 bathroom family home has historic charm combined with modern amenities. This century-old residence boasts original details such as stain glass windows and glass door knobs, capturing the essence of the era. Large kitchen with three sinks, kitchen island, and stainless steel counter tops and appliances, provides room for all of the chefs in the home. Four spacious bedrooms provide ample accommodations. Family room upstairs features distinctive barn board wall, adding warmth and character. The vaulted ceilings and large windows enhance the sense of space and airiness throughout. Enjoy a peaceful retreat in the enclosed porch, perfect for morning coffee or relaxing evenings. Fully fenced yard and wooden deck are ready for outdoor entertaining and pets. This home blends historic charm with contemporary conveniences, offering a unique opportunity for those seeking a distinctive living experience.

### Interior

Interior Features Double Vanity, Kitchen Island, Beamed Ceilings, Ceiling Fan(s), Metal

Counters, Vinyl Windows

Appliances Dishwasher, Range Hood, Window Coverings

Heating Boiler
Cooling None
Fireplace Yes
# of Fireplaces 1