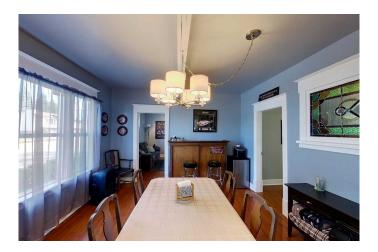

## \$310,000

4 Bedroom, 2.00 Bathroom, 2,088 sqft Residential on 0.15 Acres

Edson, Edson, Alberta

This 4 bedroom, 2 bathroom family home has historic charm combined with modern amenities. This century-old residence boasts original details such as stain glass windows and glass door knobs, capturing the essence of the era. Large kitchen with three sinks, kitchen island, and stainless steel counter tops and appliances, provides room for all of the chefs in the home. Four spacious bedrooms provide ample accommodations. Family room upstairs features distinctive barn board wall, adding warmth and character. The vaulted ceilings and large windows enhance the sense of space and airiness throughout. Enjoy a peaceful retreat in the enclosed porch, perfect for morning coffee or relaxing evenings. Fully fenced yard and wooden deck are ready for outdoor entertaining and pets. This home blends historic charm with contemporary conveniences, offering a unique opportunity for those seeking a distinctive living experience.