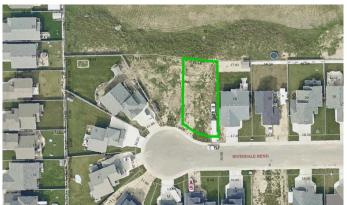

## \$105,000

0 Bedroom, 0.00 Bathroom, Land on 0.16 Acres

NONE, Whitecourt, Alberta

Residential Lot situated in Whitecourt's newest subdivision of Riverdale Bend ready for you to build your dream home! Any style of home will fit in well on this street! The possibilities are endless... bungalow, two storey, or maybe a 1.5 storey, you can get creative with this one and build your forever home! Currently you have green space behind you and the backyard space in this home is second to none! If you're looking for a lot in town with a great sized backyard, I think we have found your match! Very close to St. Joeseph's School (4-12 Catholic), Percy Baxter (6-8 Public) and St. Mary's (PRE-K -3 Catholic). The baseball diamonds and golf course are also a short drive! Do yourself a favour, and come have a peak at this great blank canvas!