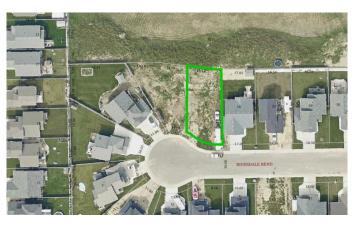

## \$105,000

0 Bedroom, 0.00 Bathroom, Land on 0.16 Acres

NONE, Whitecourt, Alberta

Residential Lot situated in Whitecourt's newest subdivision of Riverdale Bend ready for you to build your dream home! Any style of home will fit in well on this street! The possibilities are endless... bungalow, two storey, or maybe a 1.5 storey, you can get creative with this one and build your forever home! Currently you have green space behind you and the backyard space in this home is second to none! If you're looking for a lot in town with a great sized backyard, I think we have found your match! Very close to St. Joeseph's School (4-12 Catholic), Percy Baxter (6-8 Public) and St. Mary's (PRE-K -3 Catholic). The baseball diamonds and golf course are also a short drive! Do yourself a favour, and come have a peak at this great blank canvas!