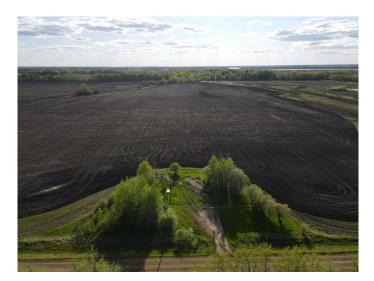

### \$159,900

0 Bedroom, 0.00 Bathroom, Land on 8.48 Acres

NONE, High Prairie, Alberta

8.48 Acres located west of High Prairie onRange Road 173. The property is fullyserviced with power, gas and municipal water.Call, email or text today to book a tour!