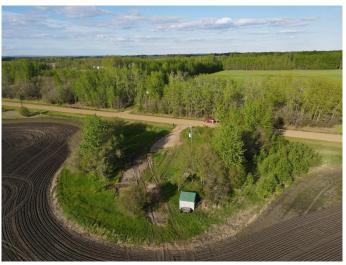

### \$159,900

0 Bedroom, 0.00 Bathroom, Land on 8.48 Acres

NONE, High Prairie, Alberta

8.48 Acres located west of High Prairie onRange Road 173. The property is fullyserviced with power, gas and municipal water.Call, email or text today to book a tour!