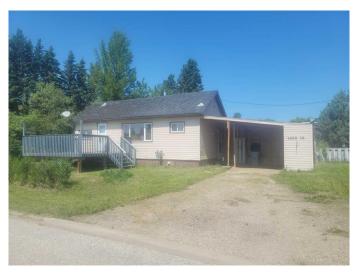

# \$129,000

1 Bedroom, 1.00 Bathroom, 583 sqft Residential on 0.12 Acres

NONE, High Prairie, Alberta

Compact Starter Home!! This totally affordable home has had many renovations including: interior paint, flooring, windows, bathroom, hwt(7yrs), plumbing(drainage and waterlines,water meter,hotwater tank and sump pump) all new March 2025, electrical upgrades and a freestanding woodburning stove in the livingroom. Situated on a full finished basement with a family room tastefully finished in pine strips, large storage room and laundry/utility room. Amazing large irregular lot with plenty of mature trees for lots of shade or enjoy the sun on the southfacing front deck. Call or text for your viewing today!

#### **Exterior**

Exterior Features None

Lot Description Back Yard, Corner Lot, Front Yard, Irregular Lot, Lawn, Landscaped,

Rectangular Lot, Street Lighting

Roof Asphalt Shingle

Construction Wood Siding

Foundation Block