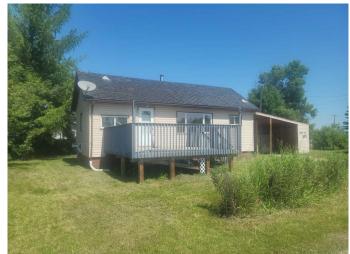

# \$129,000

1 Bedroom, 1.00 Bathroom, 583 sqft Residential on 0.12 Acres

NONE, High Prairie, Alberta

Compact Starter Home!! This totally affordable home has had many renovations including: interior paint, flooring, windows, bathroom, hwt(7yrs), plumbing(drainage and waterlines,water meter,hotwater tank and sump pump) all new March 2025, electrical upgrades and a freestanding woodburning stove in the livingroom. Situated on a full finished basement with a family room tastefully finished in pine strips, large storage room and laundry/utility room. Amazing large irregular lot with plenty of mature trees for lots of shade or enjoy the sun on the southfacing front deck. Call or text for your viewing today!

### Interior

Interior Features Ceiling Fan(s), Vinyl Windows, Low Flow Plumbing Fixtures, No Animal

Home, No Smoking Home

Appliances Electric Stove, Refrigerator

Heating Forced Air, Mid Efficiency, Natural Gas