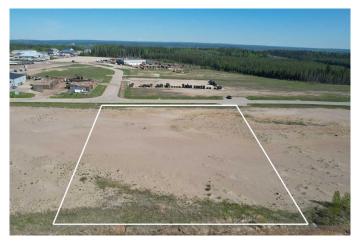

#### \$667,500

0 Bedroom, 0.00 Bathroom, Land on 2.67 Acres

NONE, Whitecourt, Alberta

High and open 2.67 acres, ready to build. Developer can also build to suit. 4 adjoining lots available as well. Easy highway access. Centrally located next to main industrial in the town with good highway access, east end of Whitecourt.