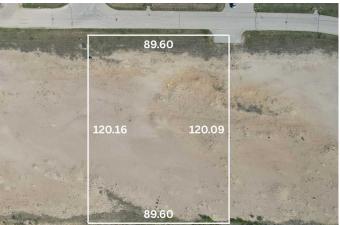

#### \$667,500

0 Bedroom, 0.00 Bathroom, Land on 2.67 Acres

NONE, Whitecourt, Alberta

High and open 2.67 acres, ready to build. Developer can also build to suit. 4 adjoining lots available as well. Easy highway access. Centrally located next to main industrial in the town with good highway access, east end of Whitecourt.

| MLS® #    | A2147420        |
|-----------|-----------------|
| Price     | \$667,500       |
| Bathrooms | 0.00            |
| Acres     | 2.67            |
| Туре      | Land            |
| Sub-Type  | Commercial Land |
| Status    | Active          |