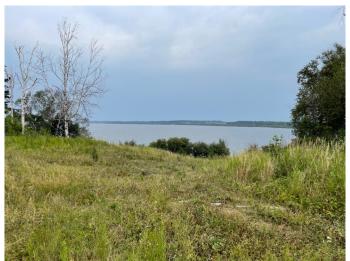

## \$415,000

0 Bedroom, 0.00 Bathroom, Land on 27.53 Acres

Poplar Point, Lac La Biche County, Alberta

Located On Lac La Biche Lake - This
Gorgeous Lot is Secluded with beautiful trees
(poplar, Birch and Spruce. Leaving you with a
gorgeous view of the lake to the west. This Lot
has had drainage and a road put in giving you
complete giving you year round road road
access to your 25 acres and a cleared area for
your building site. Walk down your driveway to
the water to fish, swim or launch your boat!
There is a bird sanctuary near by! Enjoy lake
view, birds, wildlife and nature and build your
dream home; Don't wait call today !!!

#### **Amenities**

Is Waterfront Yes

Waterfront Lake Front, See Remarks

### **Exterior**

Lot Description Irregular Lot, Lake, Many Trees, Waterfront