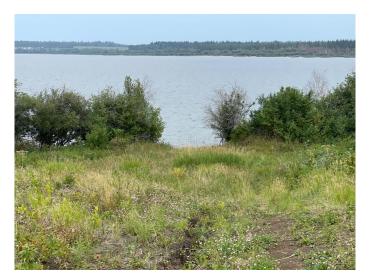

## \$415,000

0 Bedroom, 0.00 Bathroom, Land on 27.53 Acres

Poplar Point, Lac La Biche County, Alberta

Located On Lac La Biche Lake - This
Gorgeous Lot is Secluded with beautiful trees
(poplar, Birch and Spruce. Leaving you with a
gorgeous view of the lake to the west. This Lot
has had drainage and a road put in giving you
complete giving you year round road road
access to your 25 acres and a cleared area for
your building site. Walk down your driveway to
the water to fish, swim or launch your boat!
There is a bird sanctuary near by! Enjoy lake
view, birds, wildlife and nature and build your
dream home; Don't wait call today !!!

#### **Amenities**

Is Waterfront Yes

Waterfront Lake Front, See Remarks

### **Exterior**

Lot Description Irregular Lot, Lake, Many Trees, Waterfront