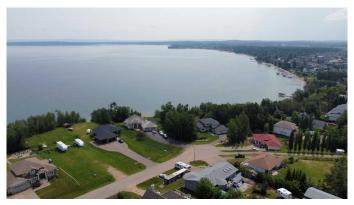

### \$415,000

0 Bedroom, 0.00 Bathroom, Land on 0.60 Acres

Horseshoe Bay Estates, Cold Lake, Alberta

Visit REALTOR® website for additional information. Residential lot in the city of Cold Lake Horseshoe Bay Estates subdivision. Great building options with lake access! Lot has had the required geotechnical survey and building set backs completed that is required for building permit, plot plan has been drafted with the potential building envelope identified. Lot dimensions are 25m width at street and 30m width on the lakefront, with a depth of 93m. All services are at the street.

Beautiful location to build your dream home!

MLS® # A2147668 Price \$415,000

Bathrooms 0.00
Acres 0.60
Type Land

Sub-Type Residential Land

Status Active