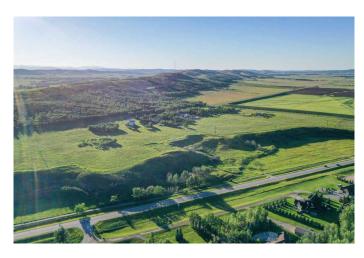

#### \$1,250,000

0 Bedroom, 0.00 Bathroom, Land on 64.81 Acres

NONE, Rural Foothills County, Alberta

Welcome to your dream property! Nestled between Diamond Valley East and Diamond Valley West, this stunning 64.81-acre triangular parcel of land offers endless possibilities. With its picturesque ridge and expansive agricultural or subdivision potential, this property is a true gem.

The lower part of the property seamlessly connects to the renowned Friendship Trail, providing easy access to serene walks and breathtaking views. Ideal for farming or development, this land boasts three wells, ensuring ample water supply for any endeavour.

Located just a stone's throw away from the Sheep River, this property combines natural beauty with convenience, making it a perfect investment opportunity. Don't miss the chance to own a piece of paradise between the charming towns of Diamond Valley!