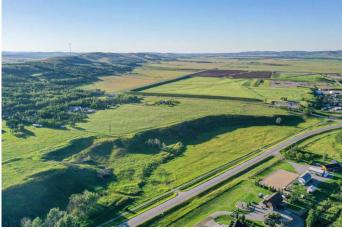

#### \$1,250,000

0 Bedroom, 0.00 Bathroom, Land on 64.81 Acres

NONE, Rural Foothills County, Alberta

Welcome to your dream property! Nestled between Diamond Valley East and Diamond Valley West, this stunning 64.81-acre triangular parcel of land offers endless possibilities. With its picturesque ridge and expansive agricultural or subdivision potential, this property is a true gem.

The lower part of the property seamlessly connects to the renowned Friendship Trail, providing easy access to serene walks and breathtaking views. Ideal for farming or development, this land boasts three wells, ensuring ample water supply for any endeavour.

Located just a stone's throw away from the Sheep River, this property combines natural beauty with convenience, making it a perfect investment opportunity. Don't miss the chance to own a piece of paradise between the charming towns of Diamond Valley!