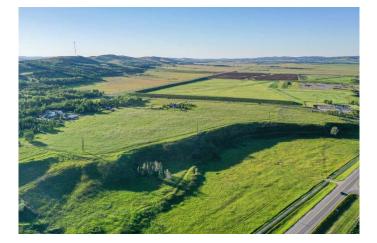

#### \$1,250,000

0 Bedroom, 0.00 Bathroom, Land on 64.81 Acres

NONE, Rural Foothills County, Alberta

Welcome to your dream property! Nestled between Diamond Valley East and Diamond Valley West, this stunning 64.81-acre triangular parcel of land offers endless possibilities. With its picturesque ridge and expansive agricultural or subdivision potential, this property is a true gem.

The lower part of the property seamlessly connects to the renowned Friendship Trail, providing easy access to serene walks and breathtaking views. Ideal for farming or development, this land boasts three wells, ensuring ample water supply for any endeavour.

Located just a stone's throw away from the Sheep River, this property combines natural beauty with convenience, making it a perfect investment opportunity. Don't miss the chance to own a piece of paradise between the charming towns of Diamond Valley!