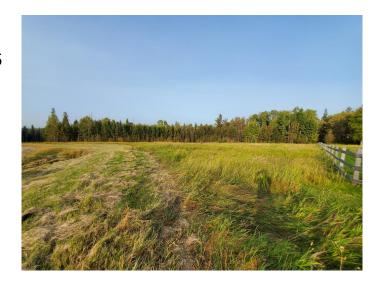

### \$85,000

0 Bedroom, 0.00 Bathroom, Land on 7.68 Acres

NONE, Rural Yellowhead County, Alberta

Beautifully treed high land ready to build your dream executive home. At the end of a cul de sac in Tollerton Hill Estates, this 7.68 acre piece has water well on the lot, and power/gas at the property line.