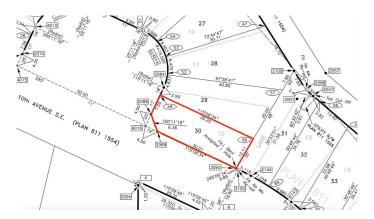

## **Community Information**

Address 144 10 Avenue Se

Subdivision Bankview

City Drumheller

County Drumheller

Province Alberta

Postal Code T0J 0Y6

#### **Additional Information**

Date Listed July 10th, 2024

Days on Market 389

Zoning ND