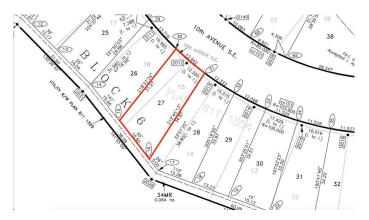

### **Community Information**

Address 169 10 Avenue Se

Subdivision Bankview

City Drumheller

County Drumheller

Province Alberta

Postal Code T0J 0Y6