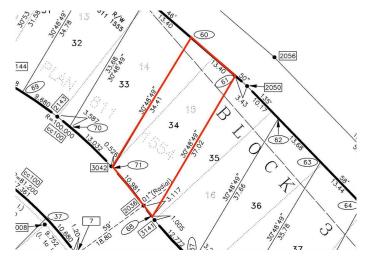

#### **Community Information**

Address 160 10 Avenue Se

Subdivision Bankview

City Drumheller

County Drumheller

Province Alberta

Postal Code T0J 0Y6

#### **Additional Information**

Date Listed July 17th, 2024

Days on Market 382

Zoning ND