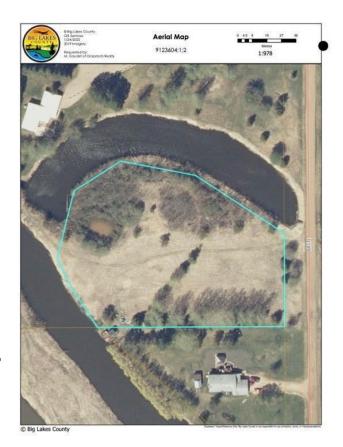

#### \$59,900

0 Bedroom, 0.00 Bathroom, Land on 2.87 Acres

NONE, High Prairie, Alberta

2.87 acres a few minutes north of High Prairie on Range Road 171 where municipal water is available, power and natural gas. Be close to the West Prairie River and have close access to the Jack Pines. Call Text or email today to find out how you can purchase the property for your dream home build.

### **Community Information**

Address Range Road 171 Township 7

Subdivision NONE

City High Prairie

County **Big Lakes County** 

Alberta Province

Postal Code T0G 1E0