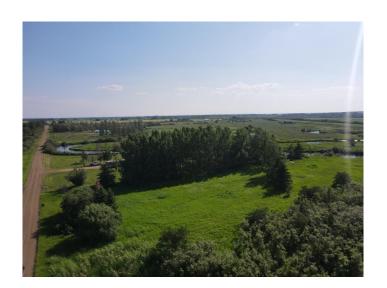

#### \$59,900

0 Bedroom, 0.00 Bathroom, Land on 2.87 Acres

NONE, High Prairie, Alberta

2.87 acres a few minutes north of High Prairie on Range Road 171 where municipal water is available, power and natural gas. Be close to the West Prairie River and have close access to the Jack Pines. Call Text or email today to find out how you can purchase the property for your dream home build.