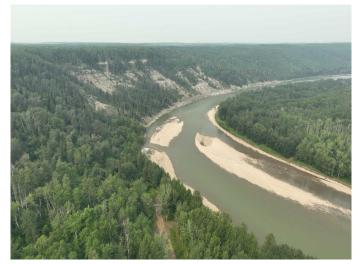

# \$162,500 - #14 Wapiti River, Rural Grande Prairie No. 1, County of

MLS® #A2151748

\$162,500

0 Bedroom, 0.00 Bathroom, Land on 1.49 Acres

NONE, Rural Grande Prairie No. 1, County of, Alberta

Welcome to a true paradise on the Wapiti River Banks, where Lot #14 awaits you. This picturesque and heavily treed recreational lot sprawling over 1.5 acres boasts stunning elevated views overlooking the lush Wapiti River valley. The native trees and shrubs provide a natural canopy, creating a serene and tranquil ambience.

This is a one-of-a-kind opportunity to own land in the best and only available subdivision on the Wapiti River. This vibrant community offers an array of outdoor activities that include river boating, fishing, kayaking, hiking, or just relaxing around the campfire with family and friends. The location is ideal, only one hour away from Grande Prairie and 25 minutes from Beaverlodge.

#### **Amenities**

Amenities Boating

Utilities Electricity at Lot Line, Satellite Internet Available, Underground Utilities

Waterfront River Access