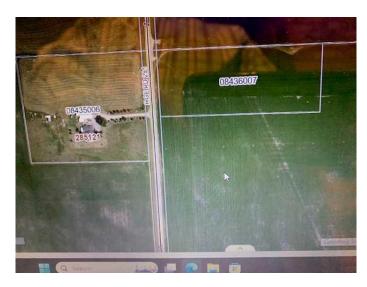

## \$449,000

0 Bedroom, 0.00 Bathroom, Land on 4.57 Acres

NONE, Rural Rocky View County, Alberta

4.57 acres +/- just off the pavement, east of town and within 5 minutes of Crossfield! This level vacant acreage is ready for your dream home. Includes drilled well and no building commitments, power is at the property line and natural gas close by. Start drafting your plans for that dream home! Asking Price does NOT include GST. Check with your accountant.

# **Community Information**

| Address     | Lot 1 (sw 36-28-29-w4) Rge Rd 291 |
|-------------|-----------------------------------|
| Subdivision | NONE                              |
| City        | Rural Rocky View County           |
| County      | Rocky View County                 |
| Province    | Alberta                           |
| Postal Code | TOM 0S0                           |
|             |                                   |