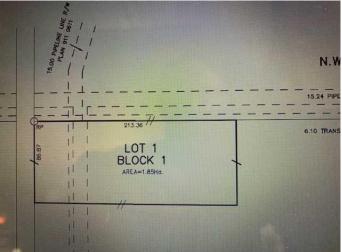

## \$449,000

0 Bedroom, 0.00 Bathroom, Land on 4.57 Acres

NONE, Rural Rocky View County, Alberta

4.57 acres +/- just off the pavement, east of town and within 5 minutes of Crossfield! This level vacant acreage is ready for your dream home. Includes drilled well and no building commitments, power is at the property line and natural gas close by. Start drafting your plans for that dream home! Asking Price does NOT include GST. Check with your accountant.

# **Community Information**

| Address     | Lot 1 (sw 36-28-29-w4) Rge Rd 291 |
|-------------|-----------------------------------|
| Subdivision | NONE                              |
| City        | Rural Rocky View County           |
| County      | Rocky View County                 |
| Province    | Alberta                           |
| Postal Code | TOM 0S0                           |
|             |                                   |