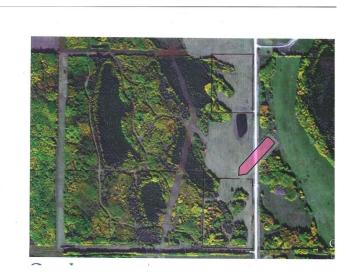

#### \$104,500

0 Bedroom, 0.00 Bathroom, Land on 15.10 Acres

NONE, Lac La Biche, Alberta

Private , newly subdivided acreage. Quiet setting less than ten minutes to Lac La Biche and less than fifteen minutes to Plamondon. 15.10 acres of deeded land , approach and building site ready for you to plan and build your dream home. Partially cleared, call today for more information.