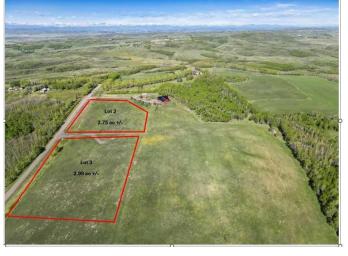

## \$523,950

0 Bedroom, 0.00 Bathroom, Land on 2.99 Acres

NONE, Rural Foothills County, Alberta

Welcome to this stunning new created (Lot 3) 2.99 acre parcel that offers a truly unique setting to build your dream home. The contour to this land is fantastic with rolling hills and excellent panoramic views. Come see what "top of the world― means! This property is a short drive North to Calgary or South to the energetic growing town of Okotoks. Strathcona-Tweedsmuir School and Calgary Polo Club can be seen to the East with Spruce Meadows 15 minutes to the North. You will enjoy the elevated lifestyle provided by this new created parcel. PLEASE NOTE: Street Number TBV once building permit has been approved . Also Lot 2 adjacent is for sale 2.75 Acres. GST included in price.

## **Essential Information**

MLS® # A2154701

Price \$523,950

Bathrooms 0.00

Acres 2.99

Type Land

Sub-Type Residential Land

Status Active