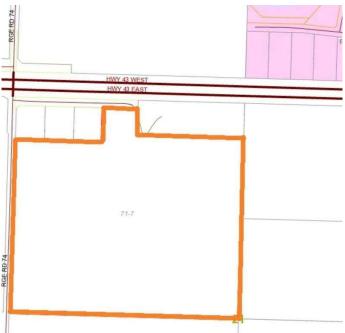

# \$999,900 - Nw;21;71;7;6 43 Highway, Dimsdale

MLS® #A2155754

#### \$999,900

0 Bedroom, 0.00 Bathroom, Land on 125.35 Acres

NONE, Dimsdale, Alberta

MULTI-USE DEVELOPMENT LAND ONLY MINUTES WEST OF GRANDE PRAIRIE, ALBERTA!!! This 125 acre parcel is perfectly positioned to become the next rural commercial industrial development site. The recently approved Alberta Transportation Highway interchange will be positioned on this parcel. This means huge exposure and the potential for major return on investment. Please inquire about further details on the options here. It is only 5km's west of the city and 3 km's from the new hwy43. interchange & north by-pass. The price has been reduced substantially and the time to capture the opportunity is now. Highway access, services in the area, preliminary residential & commercial ASP's are available as a supplement to the listing. Call for more information on this unique investment/development opportunity.