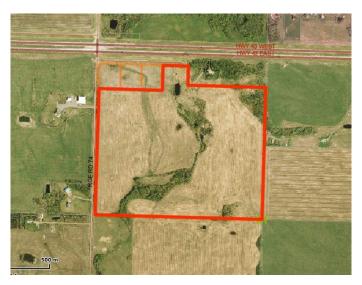

# \$999,900 - Nw;21;71;7;6 43 Highway, Dimsdale

MLS® #A2155754

#### \$999,900

0 Bedroom, 0.00 Bathroom, Land on 125.35 Acres

NONE, Dimsdale, Alberta

MULTI-USE DEVELOPMENT LAND ONLY MINUTES WEST OF GRANDE PRAIRIE, ALBERTA!!! This 125 acre parcel is perfectly positioned to become the next rural commercial industrial development site. The recently approved Alberta Transportation Highway interchange will be positioned on this parcel. This means huge exposure and the potential for major return on investment. Please inquire about further details on the options here. It is only 5km's west of the city and 3 km's from the new hwy43. interchange & north by-pass. The price has been reduced substantially and the time to capture the opportunity is now. Highway access, services in the area, preliminary residential & commercial ASP's are available as a supplement to the listing. Call for more information on this unique investment/development opportunity.