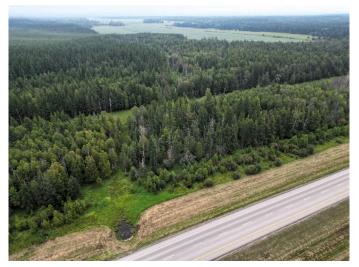

### \$65,000

0 Bedroom, 0.00 Bathroom, Land on 16.33 Acres

NONE, Rural Yellowhead County, Alberta

Discover the perfect blend of privacy, adventure, and natural splendor with this stunning 16+ acre recreational property. Nestled against Crown land, this expansive parcel is an outdoor enthusiast's dream, offering unparalleled access to nature and a host of recreational opportunities.