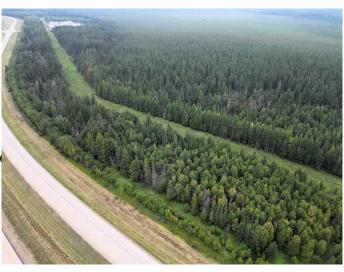

### \$65,000

0 Bedroom, 0.00 Bathroom, Land on 16.33 Acres

NONE, Rural Yellowhead County, Alberta

Discover the perfect blend of privacy, adventure, and natural splendor with this stunning 16+ acre recreational property. Nestled against Crown land, this expansive parcel is an outdoor enthusiast's dream, offering unparalleled access to nature and a host of recreational opportunities.