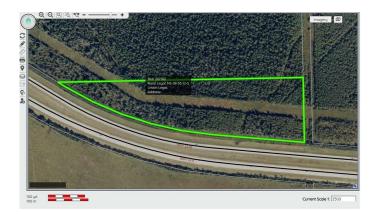

### \$65,000

0 Bedroom, 0.00 Bathroom, Land on 16.33 Acres

NONE, Rural Yellowhead County, Alberta

Discover the perfect blend of privacy, adventure, and natural splendor with this stunning 16+ acre recreational property. Nestled against Crown land, this expansive parcel is an outdoor enthusiast's dream, offering unparalleled access to nature and a host of recreational opportunities.

## **Community Information**

Address Highway 16 W & Range Roa

Subdivision NONE

City Rural Yellowhead County

County Yellowhead County

Province Alberta

Postal Code T7E 5A4