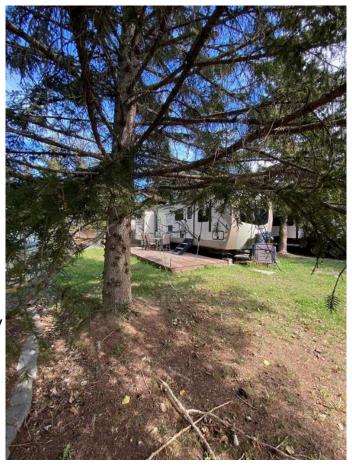

## \$110,000

0 Bedroom, 0.00 Bathroom, Land on 0.07 Acres

Tall Timber, Rural Mountain View County, Alberta

Welcome to #29 Timber Drive in the beautiful Tall Timber leisure Park. If you are looking for a well laid out family geared RV in a super family friendly RV park, then look no more...This Cadillac unit could sleep 8 with a great family room area in the rear consisting of 3 bunk beds and a love seat hide-a-bed the perfect kid zone. The main area has a couch, TV, eating nook, large fridge, covered sink (making for extra counter), microwave and covered stove top and oven. The master bed room at the front has plenty of storage and its own TV. The roomy bathroom has a large shower with room to move around. Seriously one of the best floor plans I've seen in an RV. The west facing deck has room to enjoy your evening with your favorite beverage on but I would be remiss if I didn't mention the FABULOUS outdoor kitchen WOW!!! The site includes a roomy shed, firepit area and a wonderful shade tree to relax under. Tall Timber is one of Sundre's most sought after RV parks where you own the lot and the extra's include an indoor swimming pool with a large hot tub, snack/convenient store, pickle ball court, playground, tennis courts and trails along the Red Deer River. This is a special unit on a great site close to all the amenities. Book a viewing today and get in before this years camping season is over.