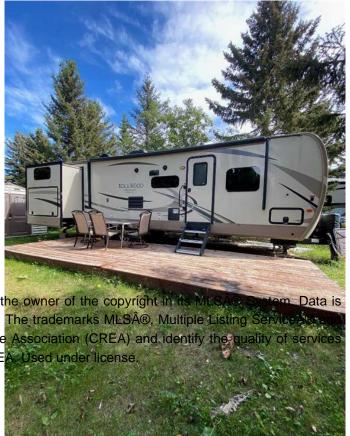

## \$110,000

0 Bedroom, 0.00 Bathroom, Land on 0.07 Acres

Tall Timber, Rural Mountain View County, Alberta

Welcome to #29 Timber Drive in the beautiful Tall Timber leisure Park. If you are looking for a well laid out family geared RV in a super family friendly RV park, then look no more...This Cadillac unit could sleep 8 with a great family room area in the rear consisting of 3 bunk beds and a love seat hide-a-bed the perfect kid zone. The main area has a couch, TV, eating nook, large fridge, covered sink (making for extra counter), microwave and covered stove top and oven. The master bed room at the front has plenty of storage and its own TV. The roomy bathroom has a large shower with room to move around. Seriously one of the best floor plans I've seen in an RV. The west facing deck has room to enjoy your evening with your favorite beverage on but I would be remiss if I didn't mention the FABULOUS outdoor kitchen WOW!!! The site includes a roomy shed, firepit area and a wonderful shade tree to relax under. Tall Timber is one of Sundre's most sought after RV parks where you own the lot and the extra's include an indoor swimming pool with a large hot tub, snack/convenient store, pickle ball court, playground, tennis courts and trails along the Red Deer River. This is a special unit on a great site close to all the amenities. Book a viewing today and get in before this years camping season is over.

# **Listing Details**

Listing Office CIR Realty

Data is supplied by Pillar 9â,¢ MLS® System. Pillar 9â,¢ is the owner of the copyright in its MLS® system. Data is deemed reliable but is not guaranteed accurate by Pillar 9â,¢. The trademarks MLS®, Multiple Listing Services the associated logos are owned by The Canadian Real Estate Association (CREA) and identify the quality of services provided by real estate professionals who are members of CREA Used under license.