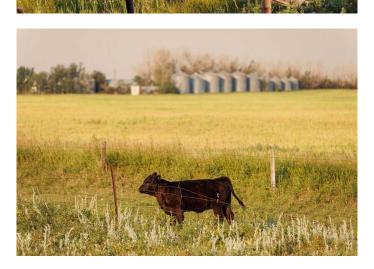

#### \$567,788

0 Bedroom, 0.00 Bathroom, Land on 34.49 Acres

NONE, Rural Rocky View County, Alberta

McKay Lands features a variety of acreages near Kathyrn, Alberta, ranging from 4.5 acres to an impressive 95 acres. Thoughtfully subdivided based on deep knowledge and love for the land, each parcel tells its own story and offers a wealth of untapped possibilities. Country living with added perks. Country residential acreage. Paved road access. Mountain views. Located minutes from the Town of Kathyrn, McKay Lands delivers all the perks of country living with convenient access to big city amenities. Conveniently Close Yet Blissfully Far. 2 minutes to Keoma community hall. 2 minutes to Keoma baseball field. 5 minutes to Kathyrn K-8 school. 10 minutes to Irricana. 20 minutes to Cross Iron Mills Mall. 25 minutes to Airdrie. 30 minutes to the Calgary Airport. 45 minutes to downtown Calgary.