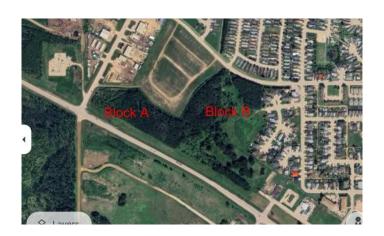

# \$2,300,000 - Block B 6 Avenue Sw, Slave Lake

MLS® #A2158875

### \$2,300,000

0 Bedroom, 0.00 Bathroom, Land on 15.59 Acres

NONE, Slave Lake, Alberta

Fantastic 15.59 acre parcel IN TOWN zoned UE, (Urban Expansion) fronting onto 6 Ave SW. Ready for your next venture! Ohh, the possibilities! The Town of Slave Lake is offering developer incentives for new builds. Don't delay