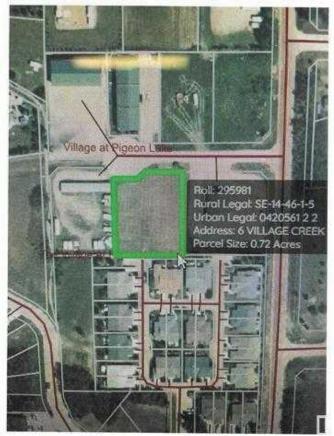

#### \$134,900

0 Bedroom, 0.00 Bathroom, Land on 0.72 Acres

NONE, Village at Pigeon Lake, Alberta

0.72 Acre lot zoned Urban Commercial at Pigeon Lake Village! Services available at the property line. Ready for Development in a very popular growing community. This is very close to Pigeon Lake with a number of Golf Courses, Restaurants, and Shops in the area.

### **Community Information**

Address 6 Village Creek Close

Subdivision NONE

City Village at Pigeon Lake

County Wetaskiwin No. 10, County of

Province Alberta
Postal Code T0C 2V0