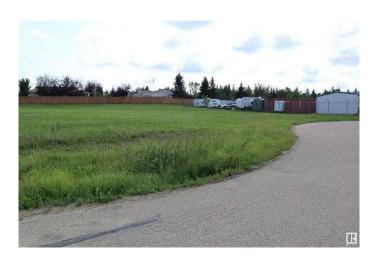

#### \$134,900

0 Bedroom, 0.00 Bathroom, Land on 0.72 Acres

NONE, Village at Pigeon Lake, Alberta

0.72 Acre lot zoned Urban Commercial at Pigeon Lake Village! Services available at the property line. Ready for Development in a very popular growing community. This is very close to Pigeon Lake with a number of Golf Courses, Restaurants, and Shops in the area.