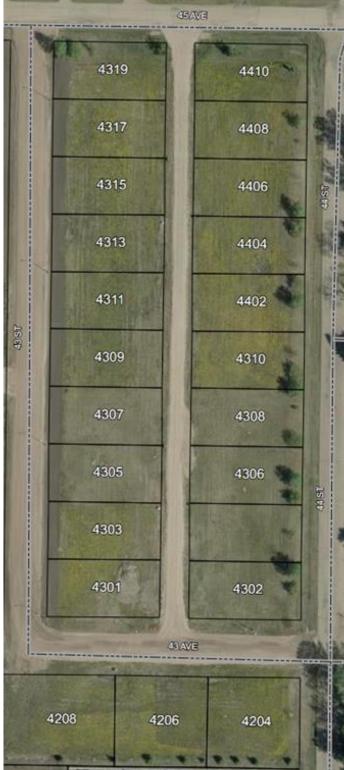

#### \$19,900

0 Bedroom, 0.00 Bathroom, Land on 0.19 Acres

NONE, Castor, Alberta

Bare land in the new subdivision on the south part of Castor, 15 lots listed by Sutton Landmark Realty, all are approximately 65x128 ft. Negotiable time line to build.