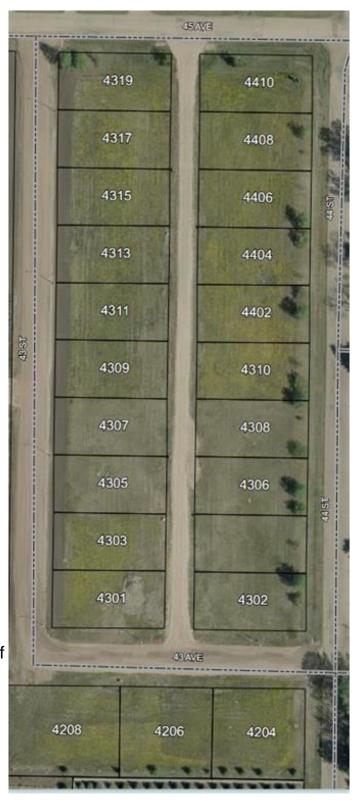

### \$19,900

0 Bedroom, 0.00 Bathroom, Land on 0.19 Acres

NONE, Castor, Alberta

Bare land in the new subdivision on the south part of Castor, 15 lots listed by Sutton Landmark Realty, all are approximately 65x128 ft. Negotiable time line to build.

# **Community Information**

Address 4313 43 Street

Subdivision NONE City Castor

County Paintearth No. 18, County of

Province Alberta
Postal Code T0C0X0