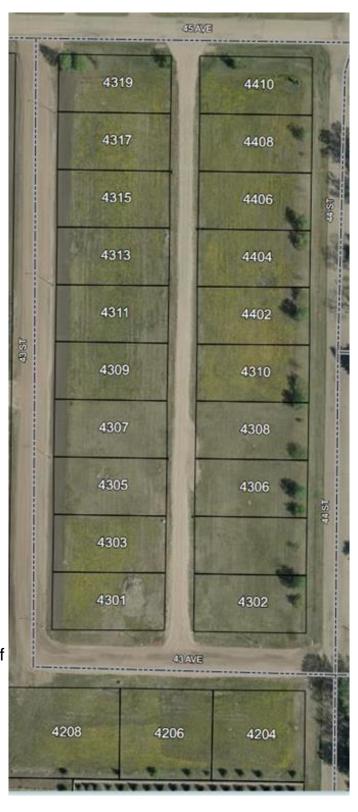

### \$19,900

0 Bedroom, 0.00 Bathroom, Land on 0.19 Acres

NONE, Castor, Alberta

Bare land in the new subdivision on the south part of Castor, 15 lots listed by Sutton Landmark Realty, all are approximately 65x128 ft. Negotiable time line to build.

## **Community Information**

Address 4308 44 Street

Subdivision NONE City Castor

County Paintearth No. 18, County of

Province Alberta
Postal Code T0C0X0