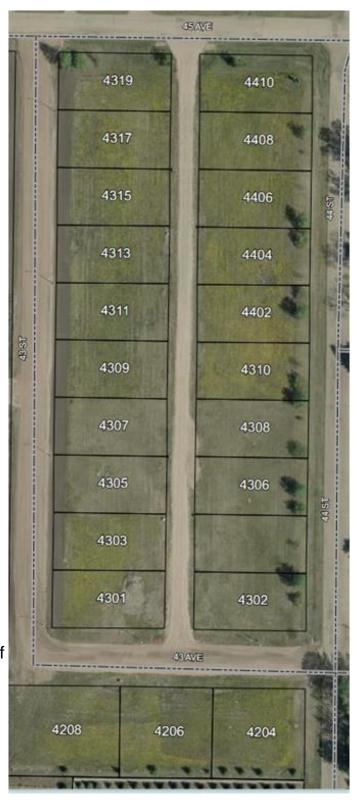

## \$19,900

0 Bedroom, 0.00 Bathroom, Land on 0.19 Acres

NONE, Castor, Alberta

Bare land in the new subdivision on the south part of Castor, 15 lots listed by Sutton Landmark Realty, all are approximately 65x128 ft. Negotiable time line to build.