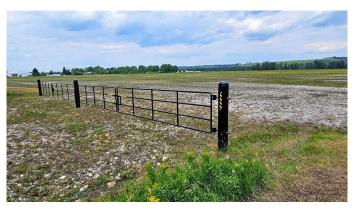

## \$899,900

0 Bedroom, 0.00 Bathroom, Land on 15.00 Acres

NONE, Sundre, Alberta

Have you been searching for the perfect bare land that's zoned LIGHT INDUSTRIAL BUSINESS PARK DISTRIC (I-3) for your new business that has FANTASTIC EXPOSURE on a MAIN HIGHWAY? HERE IT IS!!! Located on the WEST end of the TOWN OF SUNDRE. You won't find a better location than this! Right off pavement & close to the corner of Highway 27 & Highway 22. Easy access onto the property for even the BIGGEST of TRUCKS, TRAILERS, SEMI'S and CARS. The land is 15 ACRES! The land has been stripped & READY FOR BUILDING, has fencing on 3 sides, and a complete Berm surrounding the entire property (to Town of Sundre Specifications). It even has a VIEW! Located in between two Mountain View Industrial Parks (Willow Hill Industrial Park & West Sundre Industrial Park). A couple minutes drive to the Sundre Airport. Possibilities for use include but are not limited to (Permitted Uses): Possible Sub-Division, **Great Trucking Company Location plus** Storage Yard, Accessory Building, Brewpub, Minor Eating & Drinking Establishments, Commercial Schools, Limited Contractor Services, Custom Manufacturing, Household Repair Services, General Industrial Uses (Minor Impact), General Government Services, Retail Government Services, Professional Offices and Office Support Services, Public Parks, Veterinary Services (Minor). PSSST one other possible use could also be a MICRO-BREWERY (Craft Brewery) or MICRO-DISTILLERY! So much POTENTIAL &

#### **Exterior**

Lot Description Level, Near Golf Course, Open Lot, Rectangular Lot, Views