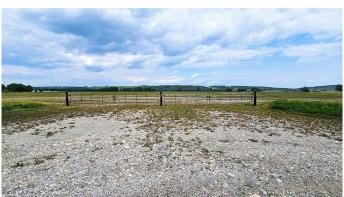

## \$899,900

0 Bedroom, 0.00 Bathroom, Land on 15.00 Acres

NONE, Sundre, Alberta

Have you been searching for the perfect bare land that's zoned LIGHT INDUSTRIAL BUSINESS PARK DISTRIC (I-3) for your new business that has FANTASTIC EXPOSURE on a MAIN HIGHWAY? HERE IT IS!!! Located on the WEST end of the TOWN OF SUNDRE. You won't find a better location than this! Right off pavement & close to the corner of Highway 27 & Highway 22. Easy access onto the property for even the BIGGEST of TRUCKS, TRAILERS, SEMI'S and CARS. The land is 15 ACRES! The land has been stripped & READY FOR BUILDING, has fencing on 3 sides, and a complete Berm surrounding the entire property (to Town of Sundre Specifications). It even has a VIEW! Located in between two Mountain View Industrial Parks (Willow Hill Industrial Park & West Sundre Industrial Park). A couple minutes drive to the Sundre Airport. Possibilities for use include but are not limited to (Permitted Uses): Possible Sub-Division, **Great Trucking Company Location plus** Storage Yard, Accessory Building, Brewpub, Minor Eating & Drinking Establishments, Commercial Schools, Limited Contractor Services, Custom Manufacturing, Household Repair Services, General Industrial Uses (Minor Impact), General Government Services, Retail Government Services, Professional Offices and Office Support Services, Public Parks, Veterinary Services (Minor). PSSST one other possible use could also be a MICRO-BREWERY (Craft Brewery) or MICRO-DISTILLERY! So much POTENTIAL &

#### **Exterior**

Lot Description Level, Near Golf Course, Open Lot, Rectangular Lot, Views