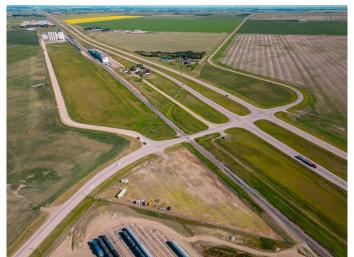

#### \$375,000

0 Bedroom, 0.00 Bathroom, Land on 3.77 Acres

NONE, Rural Lethbridge County, Alberta

3.77 acres bordering Hwy 4 & 845. High traffic count and good visibility for your business. Fully fenced with security gate, gravel lot, perimeter lighting, 200 amp service, 1000 gallon water tank, septic system.

## **Community Information**

Address 75005 Hwy 845 Highway

Subdivision NONE

City Rural Lethbridge County

County Lethbridge County

Province Alberta
Postal Code T1K 8G9

Date Listed August 19th, 2024

Days on Market 345 Zoning RC