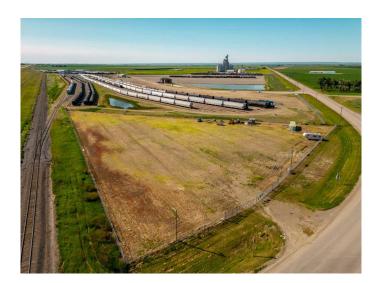

#### \$375,000

0 Bedroom, 0.00 Bathroom, Land on 3.77 Acres

NONE, Rural Lethbridge County, Alberta

3.77 acres bordering Hwy 4 & 845. High traffic count and good visibility for your business. Fully fenced with security gate, gravel lot, perimeter lighting, 200 amp service, 1000 gallon water tank, septic system.

## **Community Information**

Address 75005 Hwy 845 Highway

Subdivision NONE

City Rural Lethbridge County

County Lethbridge County

Province Alberta
Postal Code T1K 8G9

Date Listed August 19th, 2024

Days on Market 345 Zoning RC