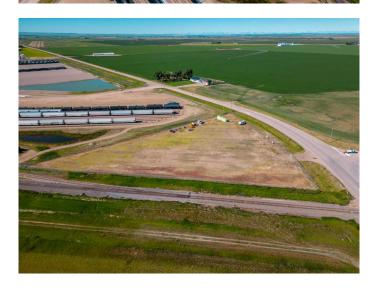

#### \$375,000

0 Bedroom, 0.00 Bathroom, Land on 3.77 Acres

NONE, Rural Lethbridge County, Alberta

3.77 acres bordering Hwy 4 & 845. High traffic count and good visibility for your business. Fully fenced with security gate, gravel lot, perimeter lighting, 200 amp service, 1000 gallon water tank, septic system.

## **Community Information**

Address 75005 Hwy 845 Highway

Subdivision NONE

City Rural Lethbridge County

County Lethbridge County

Province Alberta
Postal Code T1K 8G9

Date Listed August 19th, 2024

Days on Market 345 Zoning RC