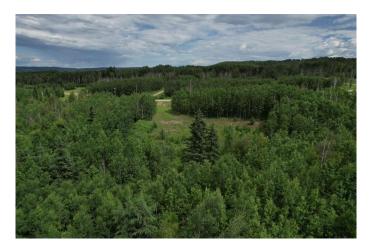

#### \$99,000

0 Bedroom, 0.00 Bathroom, Land on 7.68 Acres

NONE, Rural Woodlands County, Alberta

This 7.68 acres of land in the Mountain Springs Subdivision includes an approach and a potential cleared site for building or parking. The developer can also include a drilled well if you wish to have it included. The land looks onto thousands of acres of crownland. It is an amazing property to own.