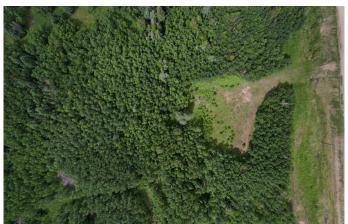

#### \$99,000

0 Bedroom, 0.00 Bathroom, Land on 7.68 Acres

NONE, Rural Woodlands County, Alberta

This 7.68 acres of land in the Mountain Springs Subdivision includes an approach and a potential cleared site for building or parking. The developer can also include a drilled well if you wish to have it included. The land looks onto thousands of acres of crownland. It is an amazing property to own.