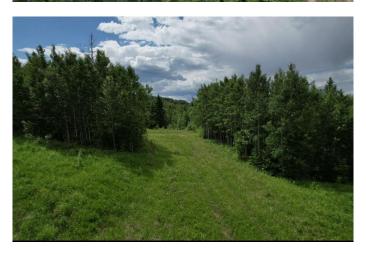

#### \$99,000

0 Bedroom, 0.00 Bathroom, Land on 7.68 Acres

NONE, Rural Woodlands County, Alberta

This 7.68 acres of land in the Mountain Springs Subdivision includes an approach and a potential cleared site for building or parking. The developer can also include a drilled well if you wish to have it included. The land looks onto thousands of acres of crownland. It is an amazing property to own.